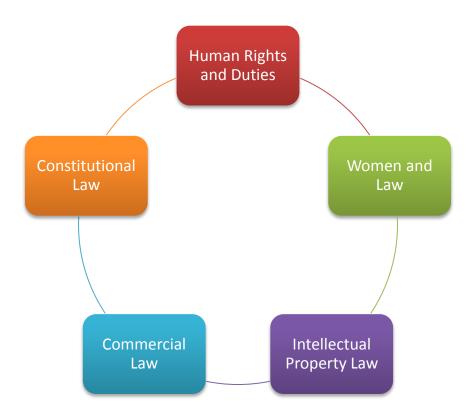

#### **Course Name:**

M.Phil.

### Level:

P.G. Degree

## **Duration:**

One & half year  $1^{1}/_{2}$  year (full time)

## **Eligibility:**

Strictly on the basis of merit

#### **Annual Intake:**

20

#### **Medium of Instruction:**

English

#### **Admission Procedure:**

Eligible candidates can take admission on original certificates.

## **Approx Fee:**

As prescribed by the university

## **Future Career Prospectus:**

Advocate, Judicial officer, Law Officer in bank, companies, Army, Navy, Air Force, Govt. officers, Govt. pleader etc.

### Mode

On Campus:

Kirana sharma@yahoo.com

## **Offering Institutes:**

Law School, Santacruz

# **Course Objective:**

# M.Phil Programme with different specialization including.



#### **Course Structure:**

M.Phil course shall be a semester course consisting 3 semester spread over one & half year.