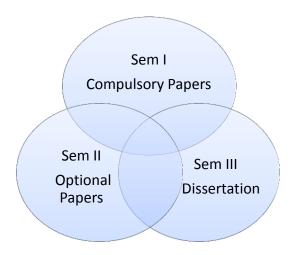

#### **Course Structure:**

M.Phil course shall be a semester course consisting 3 semester spread over one & half year.